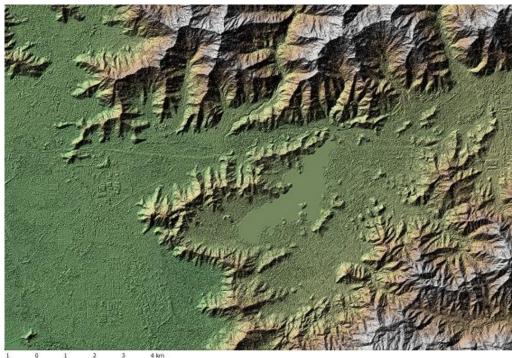

#### Product of the Month: AW3D Standard 2.5m resolution

(C) NTT DATA, RESTEC, Included JAXA

We have completed the production of 2.5m resolution data of AW3D Standard for the entire world.

This data is (again) the highest resolution available for any pre-produced elevation data that covers almost the entire Earth.

This latest version of AW3D Standard, which offers 2.5m resolution for extra-detailed expression of cities and terrain, will be utilized for a wide variety of global applications.

For more details, please refer our news release: https://www.aw3d.jp/en/news/201911/001770/