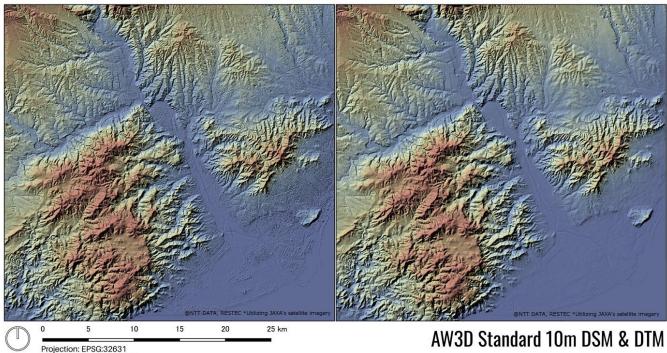

AW3D Standard 10m DSM & DTM

The image above shows the AW3D Standard DSM and DTM, representing the surface and the terrain of Barcelona, Spain where the MWC 2024 (Mobile World Congress) is held. Offering in 2.5m / 5m resolutions,

AW3D Standard DEM, available as off-the-shelf for approx. 90% of the land area, can save time and cost for your project.

.....

Featured article: Rising demands of the wireless network design and enlightening the preparation of digital 3D map – AW3D Telecom