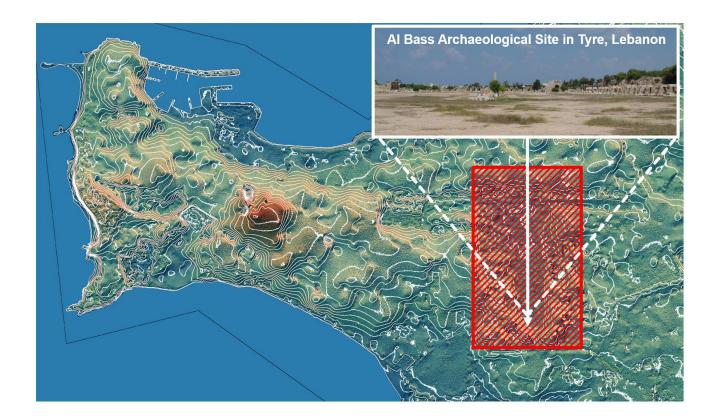

Case Study: Archaeological Research of Buried Mausoleums in Conflict Areas – Al Bass site, Tyre, Lebanon

At Al Bass Archaeological Site in Tyre, Lebanon, a research team undertook a fascinating project: excavating large mausoleums within a depression and exploring subterranean facilities. AW3D Enhanced DTM (0.5m) provided the team with a unique perspective – a detailed terrain overview of the entire site, enabling them to pinpoint key areas with remarkable accuracy thus maximizing their valuable time and resources.

## Learn more at:

https://www.aw3d.jp/en/casestudy/archaeological-research-of-buried-mausoleums-in-conflict-areas-al-bass-site-tyre-lebanon/

\_\_\_\_\_\_

Any questions, comments, or suggestions are always welcome. We can be reached via <a href="here">here</a>. Thanks for tuning in,